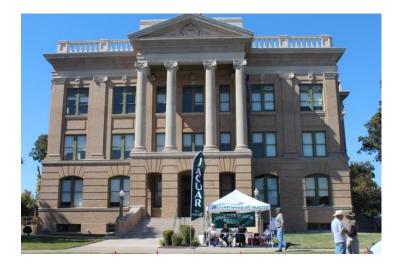

This year's concours will be on Saturday at the Georgetown City Square, Georgetown, TX. We will be parked on the street around the Historic Courthouse, providing a nice setting for displaying and judging of our Jaguars. The Square is home to shops and restaurants that are part of the downtown charm of Georgetown.